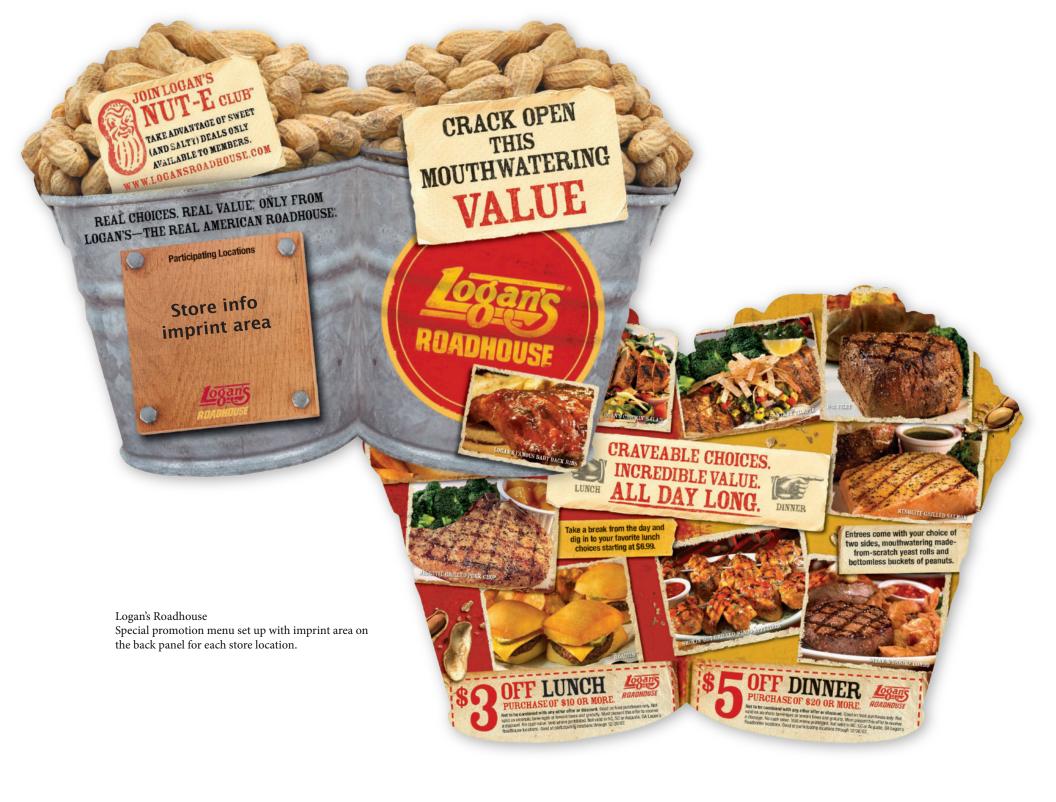

What it includes:

First Clover Leaf Bank"

FDIC

Logan's Roadhouse

- 1. Die-cut table sign promoting gift card sales
- 2. Gift card
- 3. Billboard
- 4. Direct-mail postcard
- 5. Mobile billboard
- 6. E-mail advertisement used to build awareness and drive sales of gift cards in the holiday season