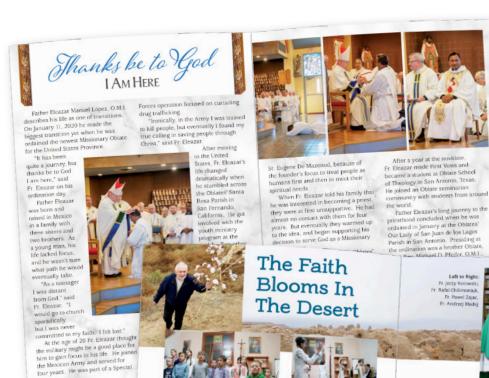

Pope Pius XI gave the Missionary
Oblates the title of "specialists in the
most difficult missions." And there may
be no greater example of that difficult
mission than the Oblate mission
in Turkmenistion
sa

For generations, no Catholic priest was allowed to work in the country while it was part of the Soviet "Over time I saw a

of the Soviet Union. When Communism collapsed, a small group of

Catholics wrote to Pope John Paul II asking him to send priests to Turkmenistan to administer the Sacraments.

The Vatican began to ask religious congregations if they were interested in starting a mission in Turkmenistan. They asked 38 communities for volunteers, and got rejected by all 38. On the 39th try, the Vatican finally

got a positive response, from the Missionary Oblates,

"When I arrived 25 years ago there were only a handful of Catholic faithful. Over time I saw a community rise before my eyes," as dFr. Andzeg Madej. OM.1. "Being a witness of this birth was a great grace of God, because it means having participated in a birth that was troubled

but full of hope.
We live the
experience of
the Apostolic
Church, which

starts from scratch and is based on the power of the Word of God."

The Turkmenistan mission is entrusted to the Oblates' Polish Province which provides priests who can speak Russian. The United States Province collaborates with the mission primarily by providing financial support. Father Andrzej and two other Oblates are the only Catholic priests working in Turkmenistan, a country of over five million people. When the Oblates celebrate Mass at their Chapel of the Lord's Transfiguration in Ashgabat, there is no other Catholic celebration within a thousand miles in

in Ashgabat, there is no other Catholic celebration within a thousand miles in all directions – truly an oasis of faith in the desert.

The population of Turkmenistan is about 90 means the city.

The population of Turkmenistan is about 90-percent Muslim along with members of the Orthodox Church and some Protestant denominations. The

government watches these religious institutions closely. Though there are no outright bans on these groups, the government does nothing to encourage them either. New churches or buildings are almost never approved for construction and even the importation of Bibles and other religious material is strictly regulated.

Father Andrzej, along with
Frs. Rafal Chilimoniuk and
Jerzy Kotowski, are officially Vatican
diplomats who maintain a ministry
of pastoral and missionary activity

in a "low profile" style which is limited to their home and chapel.

and chapel.
"We have a Catholic
"We have a Catholic
community of about
150 persons. They attend
150 persons. They attend
Mass in Russian and also in
English," said Pr. Andrzej.
"Our community worships in
a rented house. In spite of the
lack of space our community
maintains its enthusiasm,
as the number of people
coming continues to grow—