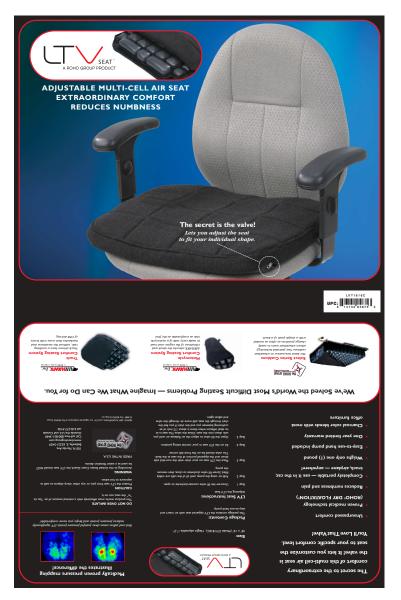

Direct mail promoting knowROHO.com and used as a way to verify the accuracy of ROHO's customer database.

ROHO Group — AirHawk seat cushion packaging insert

ROHO Group — LTV seat cushion packaging insert

SFT (Stape Riting Technology\*) is a system of soft, flexible or cells, inferconnected by small channels, allowing air to five from one cell to the other at a controlled rate. This action minics the flatation properties of water.

#### Proven in the Transportation Industry\_

Shape Fitting Technology provides benefits way beyond pressure redistribution it also absorbs vibration, making it ideal for transportation. People who three trucks, motorycles, taxis, and form or construction equipment experience numbers, bacitally and washable, including commercial for pulsar body or the pool or construction.

hope Fitting, Sechnology was used to develop the ARTHAWING Constant Sealing yaters, a portable coarson chaigned specifically for sealing in vehicles. With an